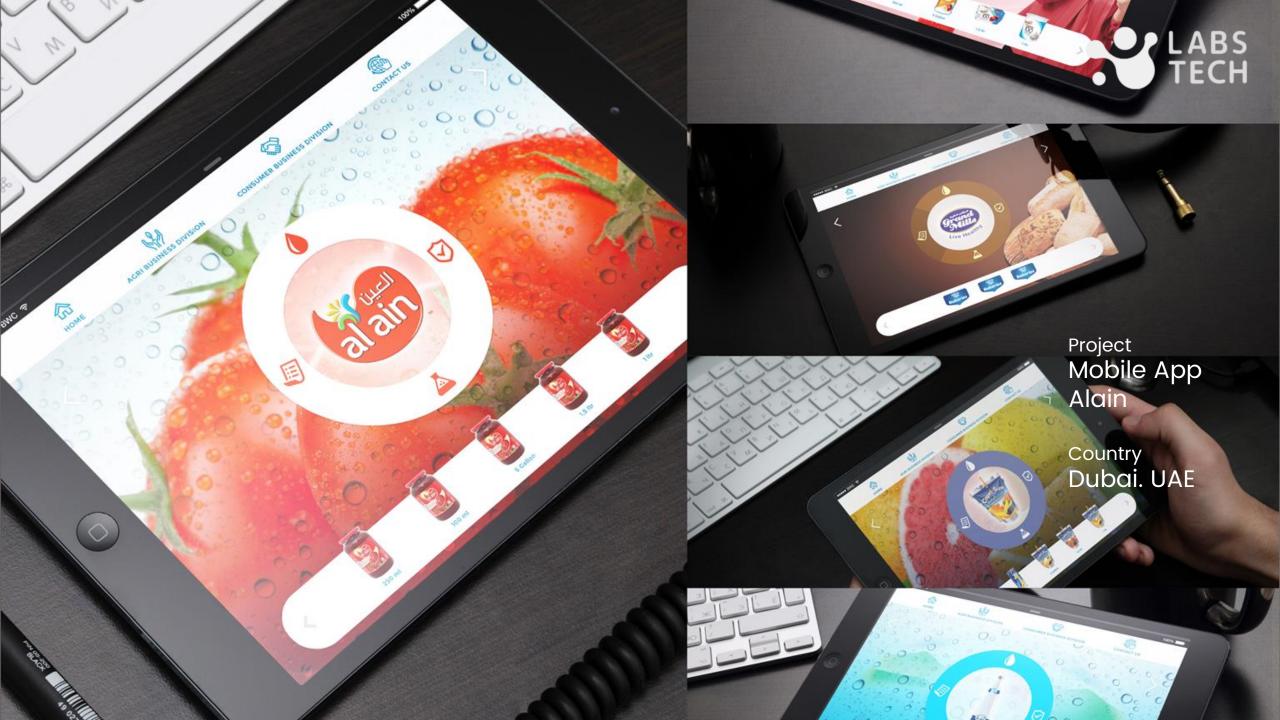

# **Latest Work**

Project
App iDonor

Country Dubai. UAE

Project Mobile app WIKA

Country Jakarta. Indonesia

Project Converter App

Country USA

| ••••• VIRGIN ∻ | 4:21             | PM |                           | ₹ 22% 🗀 |
|----------------|------------------|----|---------------------------|---------|
| VΔ             | Inches<br>in     |    | Millimeters<br>mm         |         |
| ٥              | Feet             |    | Centimeters               |         |
| Q              | Yards<br>yd      |    | Meters<br>m               |         |
| <b>6</b>       | 1 mi<br>Miles    |    | 1.609344 km<br>Kilometers |         |
| \$             | Miles (nautical) |    | Astronomical Units        |         |
| 4              | Angstroms<br>A   |    | Light-Years               |         |
| 亞              | Nanometers       |    | Parsecs<br>po             |         |
|                | _                |    | 202                       |         |
| С              | +/-              |    | ÷                         | ×       |
| 7              | 8                |    | 9                         | _       |
| 4              | 5                |    | 6                         | +       |
| 1              | 2                |    | 3                         |         |
| ☆              | 0                |    |                           | =       |
|                |                  |    |                           |         |