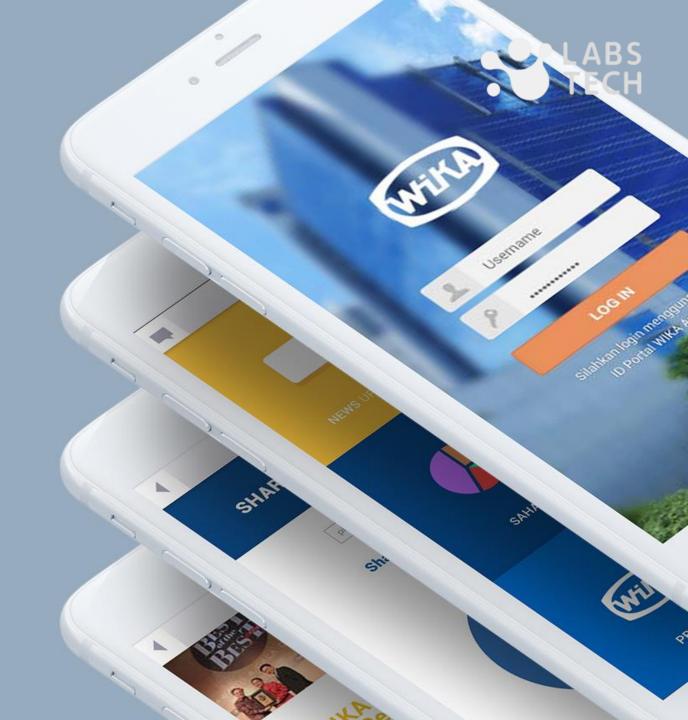

# **Latest Work**

Project
App iDonor

Country Dubai. UAE

Project Mobile app WIKA

Country Jakarta. Indonesia

Project Converter App

Country USA

| ••••• VIRGIN ∻ | 4:21             | PM |                           | ₹ 22% 🗀 |
|----------------|------------------|----|---------------------------|---------|
| VΔ             | Inches<br>in     |    | Millimeters<br>mm         |         |
| ٥              | Feet             |    | Centimeters               |         |
| Q              | Yards<br>yd      |    | Meters<br>m               |         |
| <b>6</b>       | 1 mi<br>Miles    |    | 1.609344 km<br>Kilometers |         |
| \$             | Miles (nautical) |    | Astronomical Units        |         |
| 4              | Angstroms<br>A   |    | Light-Years               |         |
| 亞              | Nanometers       |    | Parsecs<br>po             |         |
|                | _                |    | 202                       |         |
| С              | +/-              |    | ÷                         | ×       |
| 7              | 8                |    | 9                         | _       |
| 4              | 5                |    | 6                         | +       |
| 1              | 2                |    | 3                         |         |
| ☆              | 0                |    |                           | =       |
|                |                  |    |                           |         |